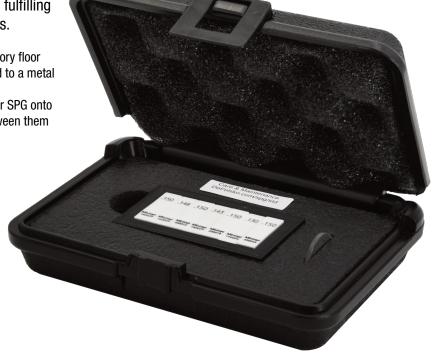

Includes serialized and traceable height standards mounted to a metal plate in a protective case

Depth can be measured by resting the foot of the PosiTector SPG onto two blocks and measuring the depth of the third block between them

**COMES COMPLETE** with serialized and traceable height standards mounted to a metal plate, sample certificate of accuracy, hard shell carrying case and a Certificate of Calibration traceable to PTB.