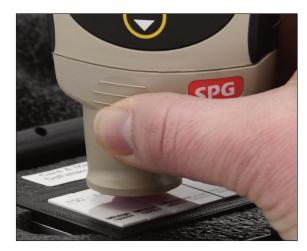

Includes serialized and traceable height standards mounted to a metal plate in a protective case

Depth can be measured by resting the foot of the PosiTector SPG onto two blocks and measuring the depth of the third block between them

A metal shim and glass zero plate are included with every PosiTector SPG

Shown with PosiTector SPG (not included)

DeFelsko Corporation • 800 Proctor Ave. • Ogdensburg, New York 13669-2205 USA **Defelsko** Toll Free 1-800-448-3835 • Tel: +1-315-393-4450