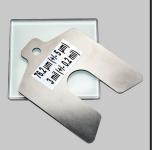

## Non-Certified Metal Shim

- Provides a quick accuracy check of the instrument
- Allows the user to perform practice measurements
- Consists of a 76 µm (3 mil) check shim and a glass zero plate
- Labeled in both Metric and Imperial units

A metal shim and glass zero plate are included with every PosiTector SPG

Shown with PosiTector SPG (not included)

DeFelsko Corporation • 800 Proctor Ave. • Ogdensburg, New York 13669-2205 USA **Defelsko** Toll Free 1-800-448-3835 • Tel: +1-315-393-4450