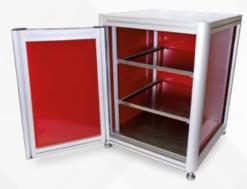

## Options

| Support cabinet height 73 cm, 1 door and 2 compartments | 10 M8400 00 |
|---------------------------------------------------------|-------------|
| MESUREO Stock removal measurement                       | 10 84003 00 |

Support cabinet