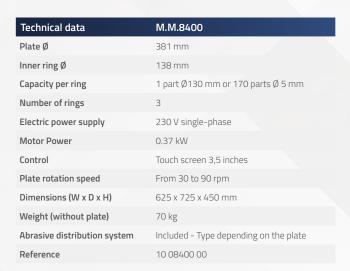

## M.M.8400

NEW

The M.M.8400 and M.M.8600 machines are both lapping and polishing equipment which enable you to integrate a means of flat surface finishing into your workshop, at a reasonable price.

Their compact size and ergonomic controls facilitate their installation and use. The simple tried and tested design, equipped with medium dimension plates, enables you to cost effectively produce small runs.