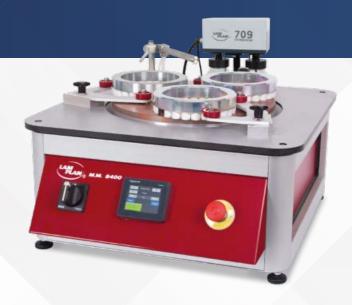

## M.M.8400

NEW

The M.M.8400 and M.M.8600 machines are both lapping and polishing equipment which enable you to integrate a means of flat surface finishing into your workshop, at a reasonable price.

Their compact size and ergonomic controls facilitate their installation and use. The simple tried and tested design, equipped with medium dimension plates, enables you to cost effectively produce small runs.

This range of machines is compatible with the new LAM PLAN 709, 710, and 719 distribution systems managed directly from the machine's control panel.

M.M. 8400

Variable production of small parts:

Ø 5 to 130 mm

M.M.8400 equipped with the dosing unit M.M.709